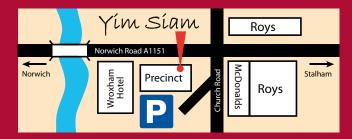

#### Tel. 01603 781133

3 Riverside Centre, Hoveton, Norwich NR12 8AJ

www.yimsiam.co.uk

| St                                                                       | arters                                                                                                              |             | TV          | naí salads                                                                                                           |
|--------------------------------------------------------------------------|---------------------------------------------------------------------------------------------------------------------|-------------|-------------|----------------------------------------------------------------------------------------------------------------------|
| 1.                                                                       |                                                                                                                     | £3.95       | Y1.         |                                                                                                                      |
|                                                                          | Char-grilled skewered chicken or organic tofu with a peanut sauce and sweet Thai salad                              | 25.75       | 11.         | Slices of flame grilled sirloin steak mixed with a tasty Thai salad of lemongrass, lime juice, shallots and chillies |
| 2.                                                                       | GUNG/GAI CHUP PANG TOD                                                                                              |             | Y2.         | YUM WUN SEN                                                                                                          |
|                                                                          | Chicken or king prawns with mixed vegetables in a tempura batter, with sweet chilli sauce                           |             | 12.         | A fresh and spicy green salad with glass noodles, lemongrass,                                                        |
|                                                                          | Chicken or Mixed Vegetables only £3.95 / King Prawn                                                                 | £4.75       |             | lime juice, shallots and chillies                                                                                    |
| 3.                                                                       | KHANOM PAENG NA MOO                                                                                                 | £3.95       |             | Chicken or F                                                                                                         |
|                                                                          | Sesame toast with minced king prawn and lean pork, served with sweet chilli sauce                                   |             |             | King Prawn or Mixed Seafo                                                                                            |
| 4.                                                                       |                                                                                                                     | £4.25       |             | Mixed Vegetal                                                                                                        |
|                                                                          | Marinated king prawn wrapped in filo and deep fried. Served with sweet chilli sauce                                 |             | - 1         | C                                                                                                                    |
| 4V.                                                                      |                                                                                                                     | £3.95       | CV          | nef's specials                                                                                                       |
|                                                                          | Glass noodles and vegetables wrapped in filo and deep fried.                                                        |             |             | WEEPING TIGER (allow 15 minutes)                                                                                     |
| _                                                                        | Served with sweet chilli sauce                                                                                      | 64.75       | J           | Flame grilled sirloin steak served with a sweet                                                                      |
| 5.                                                                       | TOD MUN PLA Minced cod and king prawns with Thai herbs and chilli,                                                  | £4.75       |             | and spicy soya marinade                                                                                              |
|                                                                          | served with sweet chilli sauce                                                                                      |             | SP2.        | GOONG PAU / PLA PAU (allow 15 minutes)                                                                               |
| 6.                                                                       |                                                                                                                     | £4.75       |             | Flame cooked tiger prawns or sea bass served in our chef's specia                                                    |
|                                                                          | Deep fried butterfly king prawns in breadcrumbs served with sweet chilli sauce                                      |             |             | King Prav                                                                                                            |
| 7.                                                                       |                                                                                                                     | £3.95       |             | Sea Bass                                                                                                             |
|                                                                          | Tender marinated chicken wrapped in pandan leaves,                                                                  |             | SP3.        | PED KRO B                                                                                                            |
| 0                                                                        | served with soy vinaigrette                                                                                         | 62.05       |             | Crispy fillet of duck with broccoli, cauliflower and                                                                 |
| 8.                                                                       | KRA DOOK MOO Succulent meaty ribs cooked in a unique mouth watering sauce,                                          | £3.95       |             | a sweet chilli or tamarind sauce                                                                                     |
|                                                                          | with onion and peppers                                                                                              |             | SP4.        | PLA NUNG MANO W (allow 15 minutes)                                                                                   |
| 9.                                                                       |                                                                                                                     | £3.95       |             | Steamed whole sea bass in a light blend of herbs                                                                     |
|                                                                          | Flame grilled lean pork served on skewers with a traditional soy dip and sweet Thai salad                           |             |             | and chillies served on chinese leaf                                                                                  |
| 10.                                                                      |                                                                                                                     | £3.95       | SP5.        | PLAR PLA                                                                                                             |
|                                                                          | Steamed dumplings of minced king prawn and lean pork,                                                               |             |             | Deep fried whole sea bass, filleted and dressed                                                                      |
| 12                                                                       | served with a sweet soy dip                                                                                         |             | CDO         | in a colourful Thai mango salad                                                                                      |
| 12.                                                                      | PED KRO B (aromatic crispy duck) Norfolk duck marinated and oven prepared, with salad,                              |             | 5 P 8.      | PLA RAHD PRIK  Deep fried whole sea bass, filleted and served                                                        |
|                                                                          | pancakes and home made hoi sin                                                                                      |             |             | in a sweet chilli based sauce                                                                                        |
|                                                                          | Quarter (6 pancakes) :<br>Half (12 pancakes) £                                                                      |             | SPO         | PLA PRIE W WAN                                                                                                       |
|                                                                          | Whole (24 pancakes) £                                                                                               |             | 51 ).       | Deep fried whole sea bass, filleted and served                                                                       |
|                                                                          | (= -                                                                                                                |             |             | in a Thai sweet and sour sauce                                                                                       |
| 13.                                                                      | MIXED STARTER per person                                                                                            | £4.45       |             |                                                                                                                      |
|                                                                          | A great way to start your meal with a platter of starters to share (minimum 2 persons) Includes Khano Paeng Na Moo, |             | $C_{\perp}$ | ırríes                                                                                                               |
|                                                                          | Tod Mun Pla, Satay, Poh Piah Goong and Kra dook Moo                                                                 |             |             |                                                                                                                      |
| 5                                                                        | ριρs                                                                                                                |             | C1.         | GANG DEANG 🔌                                                                                                         |
|                                                                          |                                                                                                                     | <del></del> |             | Thai red curry with tomato, pineapple, herbs and spices                                                              |
| S1. TOM YUM \\ The most popular of Thai soups, cooked with fresh chilli, |                                                                                                                     |             |             | Chicken or Pork £7.25 / Be                                                                                           |
|                                                                          | ngrass, galanga and limeleaf                                                                                        |             |             | Duck or King Pro                                                                                                     |
|                                                                          | Chicken £3.95 / King Prawn or Mixed Seafood                                                                         | £4.75       | CO          | Quorn, Tofu or Mock Duck £7.75 / Mixed Vegeta                                                                        |
|                                                                          | Mushroom or Mixed Vegetables                                                                                        |             | C2.         | GANG KEO WAN Green curry cooked with bamboo, Thai aubergines,                                                        |
| S2.                                                                      | TOM KHA                                                                                                             |             |             | young pepper and spices                                                                                              |
|                                                                          | Cooked with lemongrass, galanga, lime leaf and coconut milk.  An unforgettable taste!                               |             |             | Chicken or Pork £7.25 / Beef £7.75 / King Pra                                                                        |
|                                                                          | Chicken £3.95 / King Prawn                                                                                          |             |             | Quorn, Tofu or Mock Duck £7.75 / Mixed Vegeta                                                                        |
|                                                                          | Mushroom or Mixed Vegetables                                                                                        | £3.95       | C3.         | GANG PA                                                                                                              |
| S3.                                                                      | GANG JUD WUN SEN                                                                                                    |             |             |                                                                                                                      |